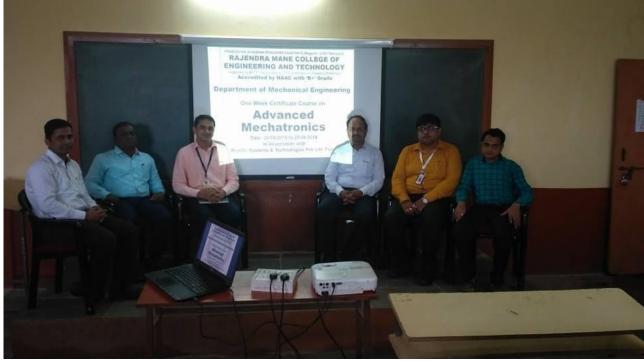

### **Department of Mechanical Engineering (T&P Cell)**

| Title of Course | "Advanced Mechatronics"                      |
|-----------------|----------------------------------------------|
| Resource        | Mr. Suhas Gadekar,                           |
| Person          | HOD (Mechanical Engineering),                |
|                 | Mr. Adwitiya Saha, Faculty Member,           |
|                 | Prolific Systems & Technology Pvt. Ltd. Pune |
| Course Schedule | 20-08-2018 to 25-08-2018                     |
|                 | 9.30 AM to 04.30 PM (6 Hours/ day)           |
| Participants    | 1) BE Mechanical Engineering students        |
| (601)           | 2) Faculty Members                           |
| ~3/S~           | 3) Lab Assistants                            |
| Venue           | Class room No. 15 and MMS Dept Computer      |
| AN /-           | Lab.                                         |
| Coordinators    | Prof. Rahul Dandage (T&P Cell Coordinator)   |
|                 | Mr. Suyog Kokate (Student Coordinator)       |

The department of Mechanical Engineering of RMCET organized 6 days Certificate course on "Advanced Mechatronics" during 20<sup>th</sup> August 2018 to 25<sup>th</sup> August 2018.

(Prof. Rahul Dandage (Training & Placement Coordinator). Dr. S. N. Waghmare (HOD. Mechanical).