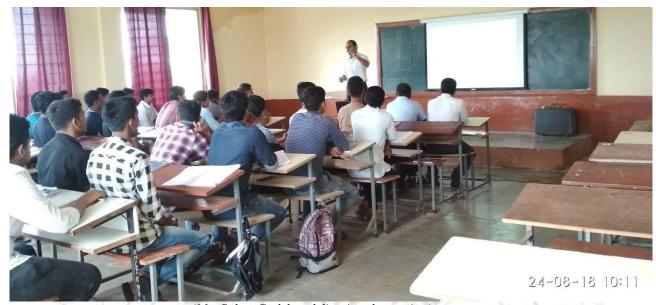

## **Department of Mechanical Engineering (T&P Cell)**

teaching methodology of the resource persons. The students thanked RMCET management for organizing and sponsoring this training course.

(Mr. Suhas Gadekar delivering the session)