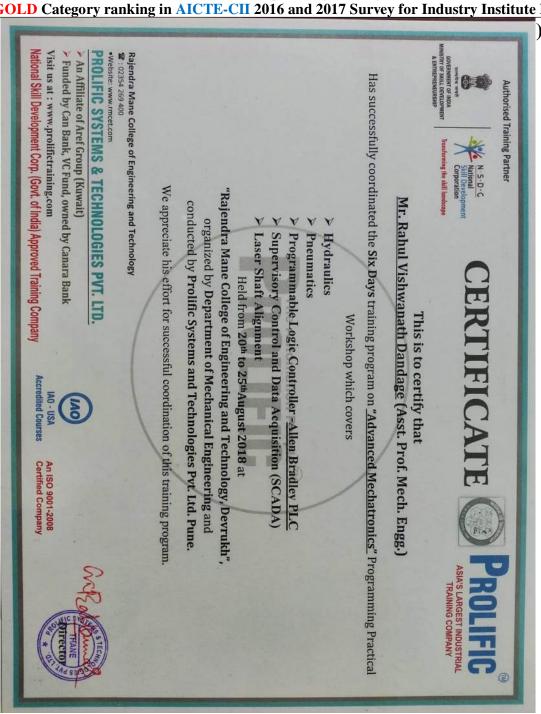

### **Department of Mechanical Engineering (T&P Cell)**

| Title of Course | "Advanced Mechatronics"                      |
|-----------------|----------------------------------------------|
| Resource        | Mr. Suhas Gadekar,                           |
| Person          | HOD (Mechanical Engineering),                |
|                 | Mr. Adwitiya Saha, Faculty Member,           |
|                 | Prolific Systems & Technology Pvt. Ltd. Pune |
| Course Schedule | 20-08-2018 to 25-08-2018                     |
|                 | 9.30 AM to 04.30 PM (6 Hours/ day)           |
| Participants    | 1) BE Mechanical Engineering students        |
| (601)           | 2) Faculty Members                           |
| ~3/S~           | 3) Lab Assistants                            |
| Venue           | Class room No. 15 and MMS Dept Computer      |
| AN /-           | Lab.                                         |
| Coordinators    | Prof. Rahul Dandage (T&P Cell Coordinator)   |
|                 | Mr. Suyog Kokate (Student Coordinator)       |

The department of Mechanical Engineering of RMCET organized 6 days Certificate course on "Advanced Mechatronics" during 20<sup>th</sup> August 2018 to 25<sup>th</sup> August 2018.

(Prof. Rahul Dandage (Training & Placement Coordinator). Dr. S. N. Waghmare (HOD. Mechanical).

The course was covering the important aspects of Industrial Automation like:

- 1) Basics of Hydraulic and Pneumatic systems
- 2) Construction, working principle and Function of various fluid power components
- 3) Control valves for controlling Pressure, Flow, Direction etc.
- 4) Logic behind developing fluid power circuits
- 5) Reading fluid power circuits
- 6) Developing fluid power circuits.
- 7) Introduction to PLC
- 8) Basic architecture of PLC
- 9) PLC programming using Ladder logic diagrams (Theory + practical)
- 10) SCADA (Theory + practical)
- 11) Laser shaft alignment for condition monitoring (practical)