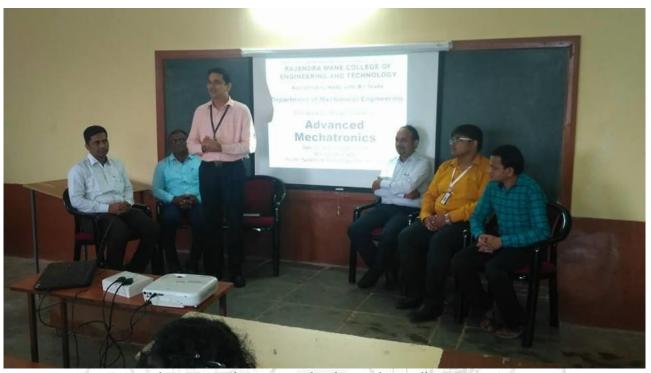

#### **Department of Mechanical Engineering (T&P Cell)**

(Principal Dr. M. M. Bhagwat extending best wishes to all participants),

Mr. Suhas Gadekar (Head of Mechanical Department, Prolific Systems and Technologies Pvt. Ltd. Pune) and Mr. Adwitiya Saha (Automation Faculty, Prolific Systems and Technologies Pvt. Ltd. Pune ) were the Resource Persons for this Training course and Mr. Rakesh Choudhary provided the necessary Technical Support.