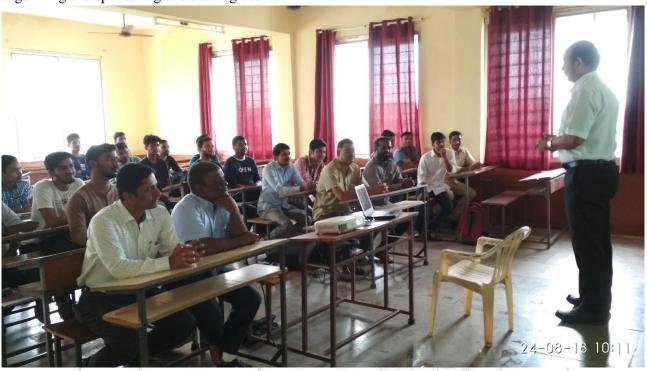

#### **Department of Mechanical Engineering (T&P Cell)**

(Principal Dr. M. M. Bhagwat extending best wishes to all participants),

Mr. Suhas Gadekar (Head of Mechanical Department, Prolific Systems and Technologies Pvt. Ltd. Pune) and Mr. Adwitiya Saha (Automation Faculty, Prolific Systems and Technologies Pvt. Ltd. Pune ) were the Resource Persons for this Training course and Mr. Rakesh Choudhary provided the necessary Technical Support.

## **Department of Mechanical Engineering (T&P Cell)**

teaching methodology of the resource persons. The students thanked RMCET management for organizing and sponsoring this training course.

(Mr. Suhas Gadekar delivering the session)