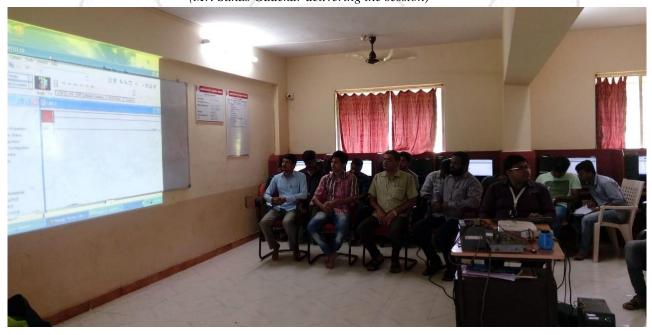

### **Department of Mechanical Engineering (T&P Cell)**

(BE Mech students learning the PLC Programming and SCADA session)

The course has been approved under the Government of India's National Skill Development Corporation (NSDC). The course fees for all 70 students have been completely sponsored by PMCET under its mission to import technical value added skills to the students. The students