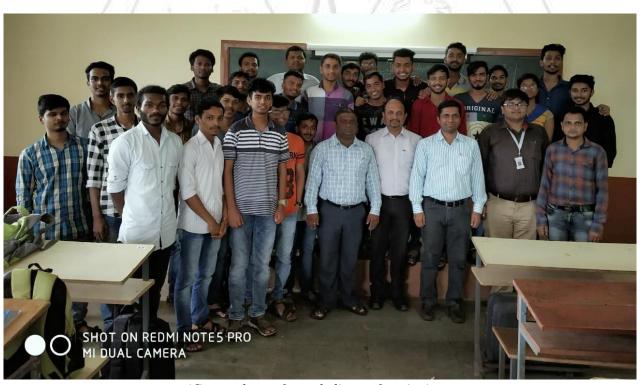

### **Department of Mechanical Engineering (T&P Cell)**

(Participants Feedback)

(Group photo after valedictory function)