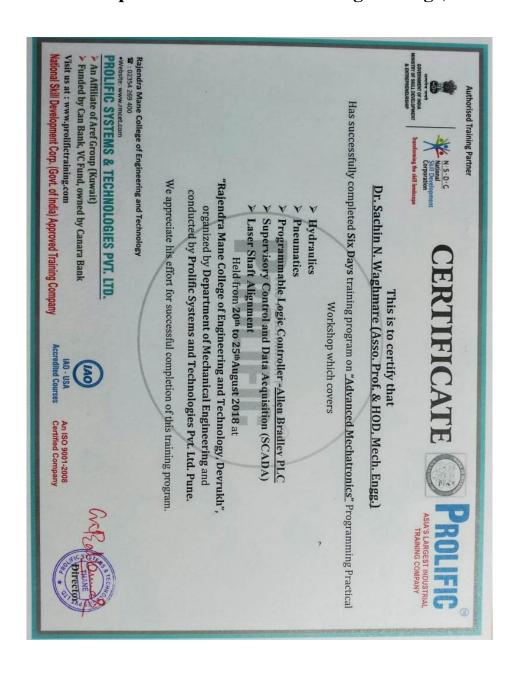

The department of Mechanical Engineering of RMCET organized 6 days Certificate course on "Advanced Mechatronics" during 20<sup>th</sup> August 2018 to 25<sup>th</sup> August 2018.

(Prof. Rahul Dandage (Training & Placement Coordinator). Dr. S. N. Waghmare (HOD. Mechanical).