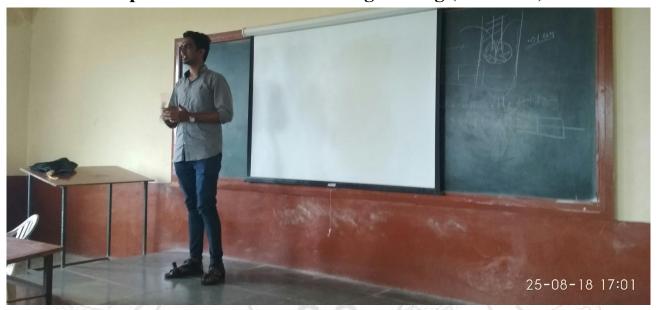

## **Department of Mechanical Engineering (T&P Cell)**

teaching methodology of the resource persons. The students thanked RMCET management for organizing and sponsoring this training course.

(Mr. Suhas Gadekar delivering the session)

(Mr. Adwitiva Saha delivering the session)